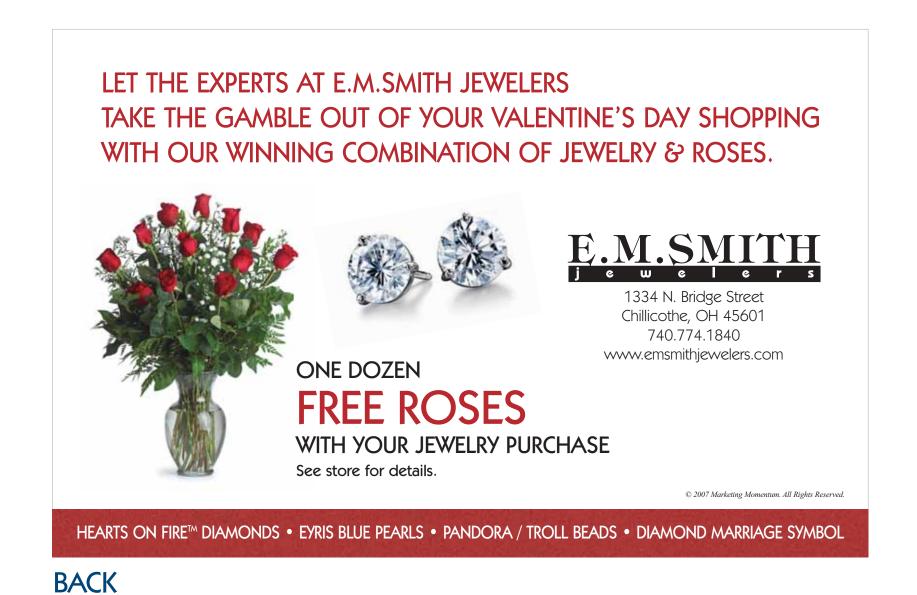

#### DIRECT MAIL POSTCARDS - 11.5" x 5.75" JUMBO SIZE

on 12 point stock with a high-gloss finish on both sides

#### OPTION B

**FRONT** 

**BACK** 