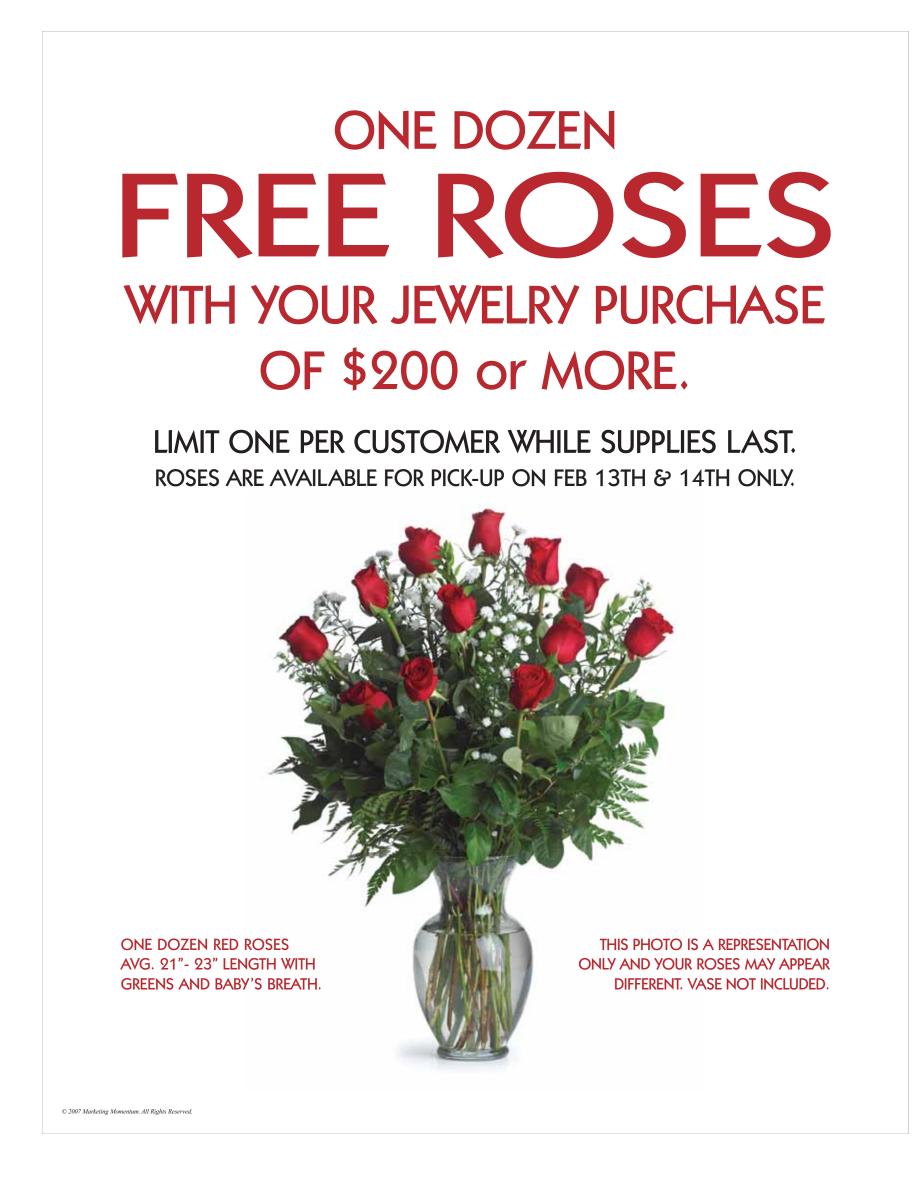

## IN-STORE POSTER - 22" x 28" on 3 mil rigid plastic printed with high-gloss UV inks

ONE POSTER IS INCLUDED.

Additional posters are available.

\$200 or MORE?
You determine
what is right
for your store.