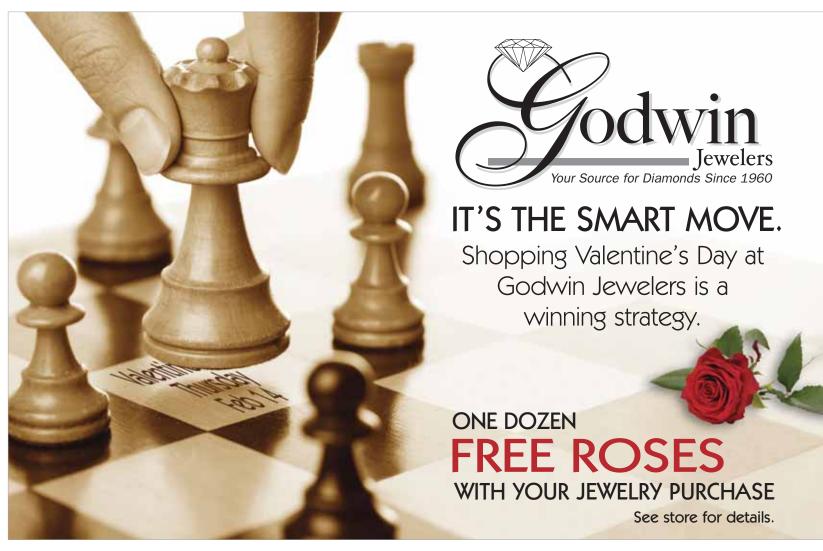

#### DIRECT MAIL POSTCARDS - 11.5" x 5.75" JUMBO SIZE

on 12 point stock with a high-gloss finish on both sides

#### **OPTION A**

#### **FRONT**