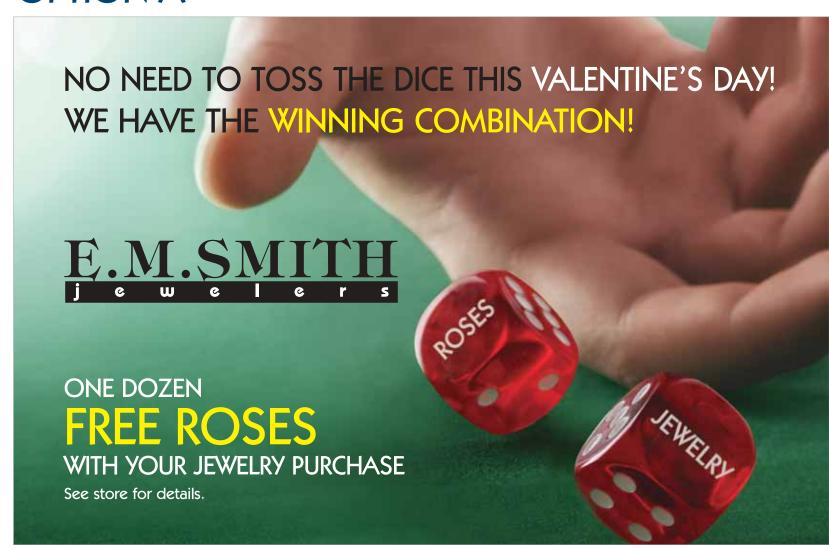

#### DIRECT MAIL POSTCARDS - 11.5" x 5.75" JUMBO SIZE

on 12 point stock with a high-gloss finish on both sides

#### OPTION B

**FRONT** 

**BACK** 