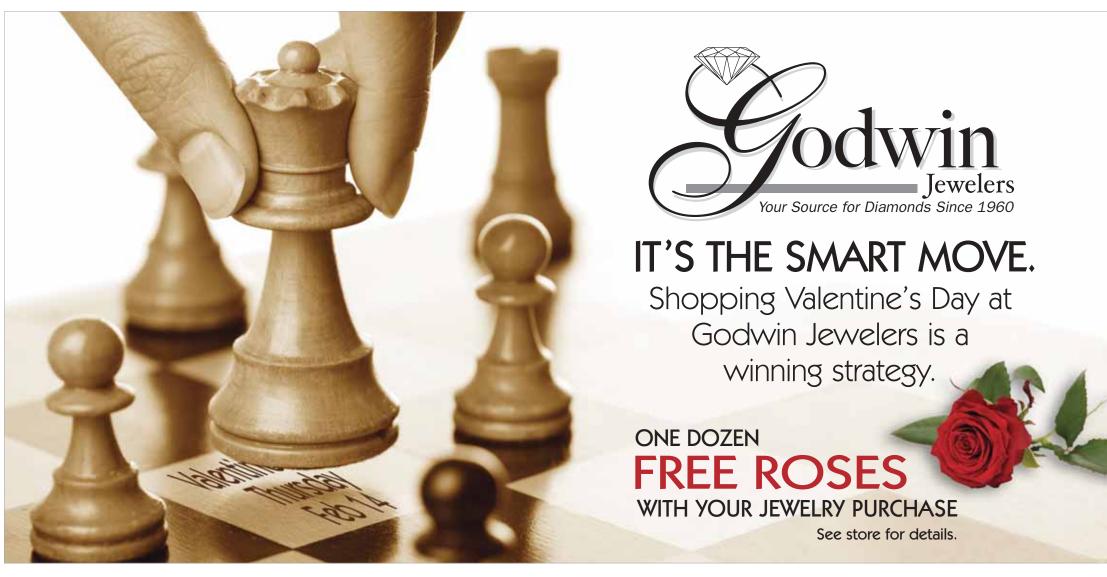

#### DIRECT MAIL POSTCARDS - 11.5" x 5.75" JUMBO SIZE

on 12 point stock with a high-gloss finish on both sides

#### **OPTION A**

#### **FRONT**