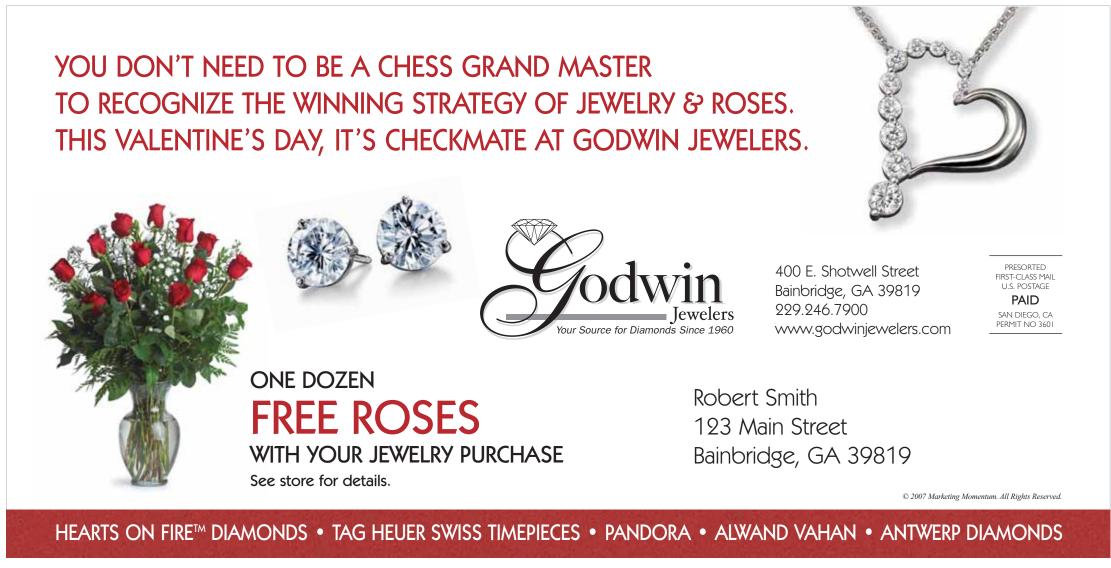

#### DIRECT MAIL POSTCARDS - 11.5" x 5.75" JUMBO SIZE

on 12 point stock with a high-gloss finish on both sides

#### **OPTION A**

#### **FRONT**