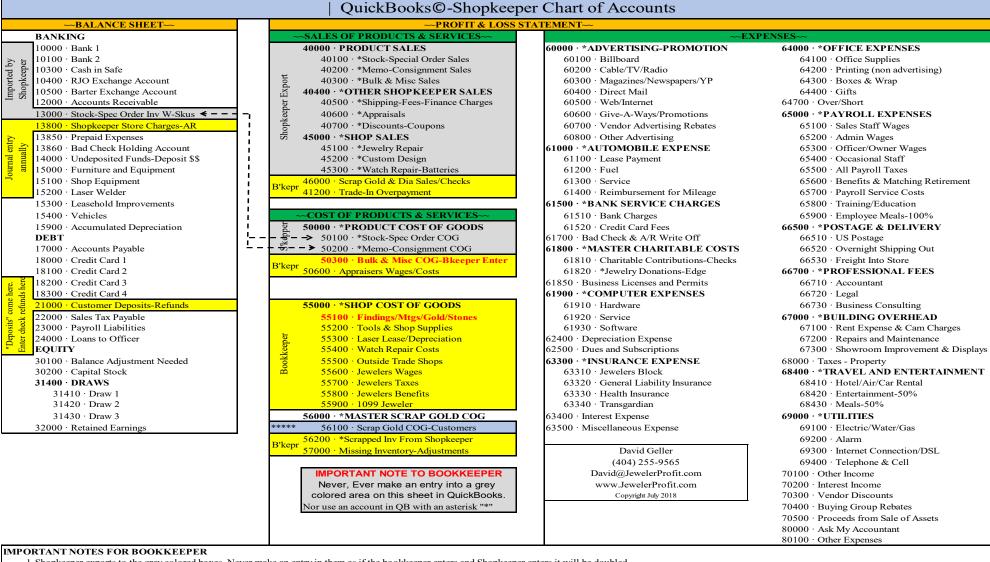

- 1 Shopkeeper exports to the grey colored boxes. Never make an entry in them as if the bookkeeper enters and Shopkeeper enters it will be doubled.
- 2 Never use an ALL CAPITALIZED account nor an account that has an asterisk in front of the name: example \*Stock-Spec Order COG.
- 3 Bookkeeper for sure makes entries in the yellow colored areas.
- 4 The only place to make an entry for items resalable arte in red above.
  - a. 55100 · Findings/Mtgs/Gold/Stones
    - We do not enter shop costs into Shopkeeper only QuickBooks.
  - b. 50300 · Bulk & Misc COG-Bkeeper Enter
- 5 If the store has open accounts (A/R) in Shopkeeper that amount of A/r is not sent to the 13800 · Shopkeeper Store Charges-AR account. This has to be done at least yearly by the bookkeeper with a journal entry.
- 6 Shopkeeper sends customer deposits for all accounts (repair & custom deposits) along with special order & layaway deposits to 21000 · Customer Deposits-Refunds account.
- 7 The 21000 · Customer Deposits-Refunds account is also where Shopkeeper sends A/R and so once a year must be moved out.
- 8 REFUNDS: Credit card and cash refunds are combined in "Deposit \$\$" for that day. It will be the net amount, matching the credit card processors batch total.
- 9 If you need to write a check for a refund on the expense tab use the 21000 · Customer Deposits-Refunds account.
- 10 Two ways to buy scrap gold from a customer:
  - a. Ignore Shopkeeper and just write a check in QuickBooks. If you know you'll scrap it use in QB on thee expense account # 56100 · Scrap Gold COG-Customers
- b. If you're going to use the scrap as a credit against a sale in Shopkeeper add class code 898-00001 "Buy scrap" and enter "Qty' as a negative 1. This will send the cost in QB to # 56100 · Scrap Gold COG-Customers acct.
- 11 When you receive the refiners check for scrap you can enter it one of two ways:
  - a. Just make a deposit only in QuickBooks and on the 2nd page add a line and under "account" column use the "46000 · Scrap Gold & Dia Sales/Checks" account.
  - b. If you want to enter this into Shopkeeper it will be a sale to a refiner and use class code 897-00001 as a positive number. This will export to the sales account "46000 · Scrap Gold & Dia Sales/Checks" account. Then deposit the refiners check as normal from the "Deposit \$\$" screen.